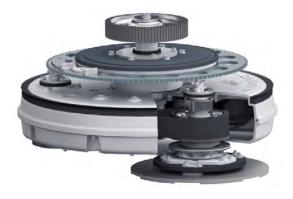

### SEALED, DUST-PROOF GRINDING HEAD

- Completely redesigned chain-driven planetary drive with no chain tensioner.
- New stronger timing belt.
- Upgraded shafts, seals and bearings.
- New lighter timing pulleys for better power transmission.
- New 2-piece aluminum main belt housing with belt inspection cover for longer belt life and less maintenance.