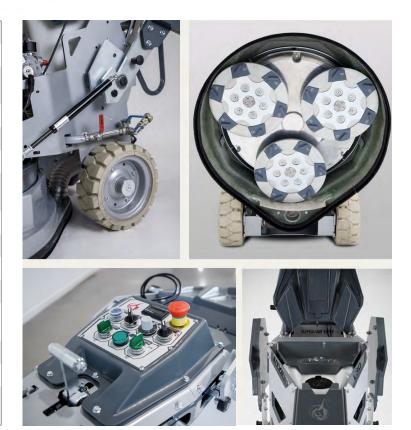

## **GRINDER FEATURES**

### SEALED, DUST-PROOF GRINDING HEAD

- Completely redesigned chain-driven planetary drive with no chain tensioner.
- New stronger timing belt.
- Upgraded shafts, seals and bearings.
- New lighter timing pulleys for better power transmission.
- New 2-piece aluminum main belt housing with belt inspection cover for longer belt life and less maintenance.

#### ALL-NEW DESIGN AND FEATURES TO MAKE YOUR WORK EASIER

- New weights for faster position change.
- Redesigned frame allowing easier tool changes.
- New handle design faster adjustability & more positions.
- Rubber bushing at head attachment points for less vibrations.
- Water tank cap & new storage compartment.
- New, heavy duty rubber tires.
- Adjustable LED lights with magnetic attachment.