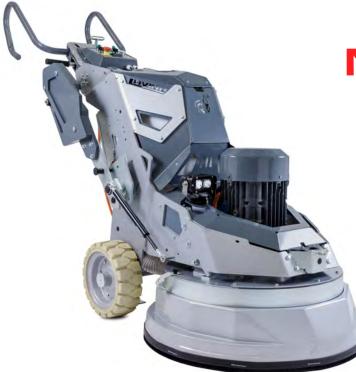

# **NEW! L3057**

### MORE TORQUE Better Control Less Maintenance

| MODEL                                   | L30S7                                |
|-----------------------------------------|--------------------------------------|
| Power                                   | 15 hp / 11 kW                        |
| Voltage<br>(50-60 Hz)                   | 3 phase,<br>200-240V                 |
| Amperage (max)                          | 45 Amp                               |
| Dedicated Breaker                       | 45 Amp                               |
| Weight of Machine                       | 908 lbs / 412 kg                     |
| Grinding Pressure                       | 366-551 lbs<br>166-250 kg            |
| Tool Holder RPM                         | 400-765 rpm                          |
| Working Width                           | 30.8 in / 783 mm                     |
| Tool Holder Diameter                    | 3x13.2in / 3x335mm                   |
| Vacuum Hose Port                        | Camlock E300                         |
| Water Feed (tank or<br>hose connection) | gravity-fed                          |
| Water Tank                              | 5.2 gal / 20 L                       |
| Cable Length                            | 57 ft / 17.4 m                       |
| Machine Size<br>L x W x H               | 85 x 32 x 46 in<br>216 x 82 x 116 cm |