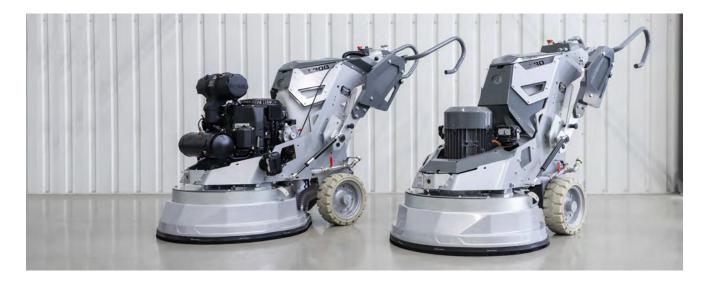

# **NEW! L3057**

## **GRINDER FEATURES**

### SEALED, DUST-PROOF GRINDING HEAD

- Completely redesigned chain-driven planetary drive with no chain tensioner.
- New stronger timing belt.
- Upgraded shafts, seals and bearings.
- New lighter timing pulleys for better power transmission.
- New 2-piece aluminum main belt housing with belt inspection cover for longer belt life and less maintenance.

#### ALL-NEW DESIGN AND FEATURES TO MAKE YOUR WORK EASIER

- New weights for faster position change.
- Redesigned frame allowing easier tool changes.
- New handle design faster adjustability & more positions.
- Rubber bushing at head attachment points for less vibrations.
- Water tank cap & new storage compartment.
- New, heavy duty rubber tires.
- Adjustable LED lights with magnetic attachment.