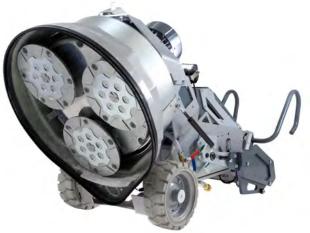

## **GRINDER FEATURES**

#### ALL-NEW DESIGN AND FEATURES TO MAKE YOUR WORK EASIER

- New weights for faster position change.
- Redesigned frame allowing easier tool changes.
- New handle design faster adjustability & more positions.
- Rubber bushing at head attachment points for less vibrations.
- Water tank cap & new storage compartment.
- New, heavy duty rubber tires.
- Adjustable LED lights with magnetic attachment.